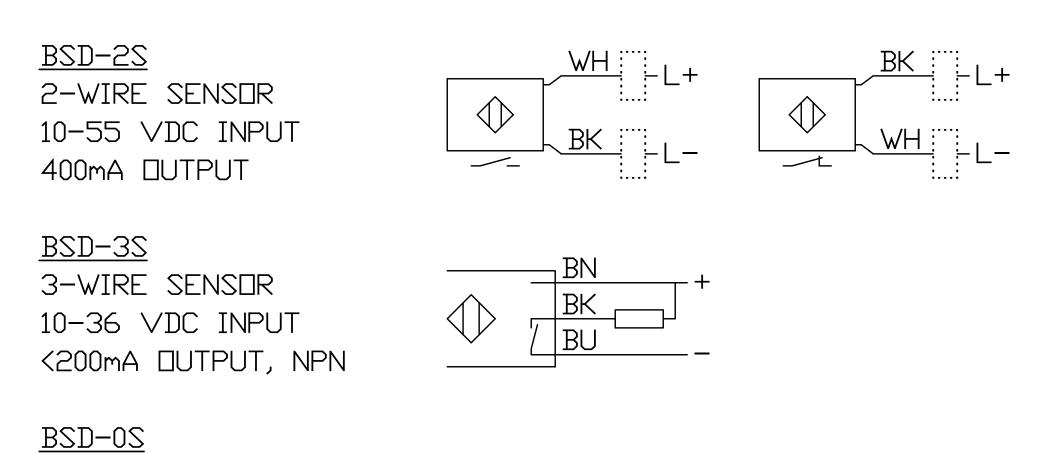

USER SUPPLIED INDUCTIVE SENSOR

BSD-3S: 12MM 3-WIRE INDUCTIVE PROXIMITY SENSOR SUPPLIED FOR USE WITH MSD-800 SERIES CONTROLLER WITH READOUT OR OTHER USER SUPPLIED CONTROLLER (PLC, DCS, ect.)

BSD-0S: NO SENSOR SUPPLIED.

USER SUPPLIES 12MM (1/2") INDUCTIVE PROXIMITY SENSOR AND CONTROLLER

| DRAWN<br>LW                              | 3/22/2017  | Con                                                            | veyor Components Compar                                                                | าy  |
|------------------------------------------|------------|----------------------------------------------------------------|----------------------------------------------------------------------------------------|-----|
| CHECKED                                  |            | 1 (CC) 17                                                      | Division of Material Control, Inc.<br>30 Seltzer Road, Croswell, Michigan 48422 U.S.A. |     |
| DLG                                      | 11/16/2017 | TITLE                                                          | to select read, crossing management to the selection in                                |     |
| APPROVED                                 |            | 1                                                              |                                                                                        |     |
| DLG                                      | 11/16/2017 |                                                                |                                                                                        |     |
| PART                                     |            | 1BSD Belt !                                                    | Speed Detector                                                                         |     |
| BSD-2S                                   |            |                                                                |                                                                                        |     |
| THIS PRINT IS PROPERTY OF CONVEYOR       |            | Drawing is computer generated, and print might not be to scale |                                                                                        |     |
| COMPONENTS CO., AND                      |            | SIZE                                                           | DWG NO                                                                                 | REV |
| MAY NOT BE USED IN WHOLE OR PART WITHOUT |            | D                                                              | D1310010.dwg                                                                           | A   |
| WRITTEN PERMISSION.                      |            | SCALE                                                          | SHEET 1 OF 1                                                                           | -   |