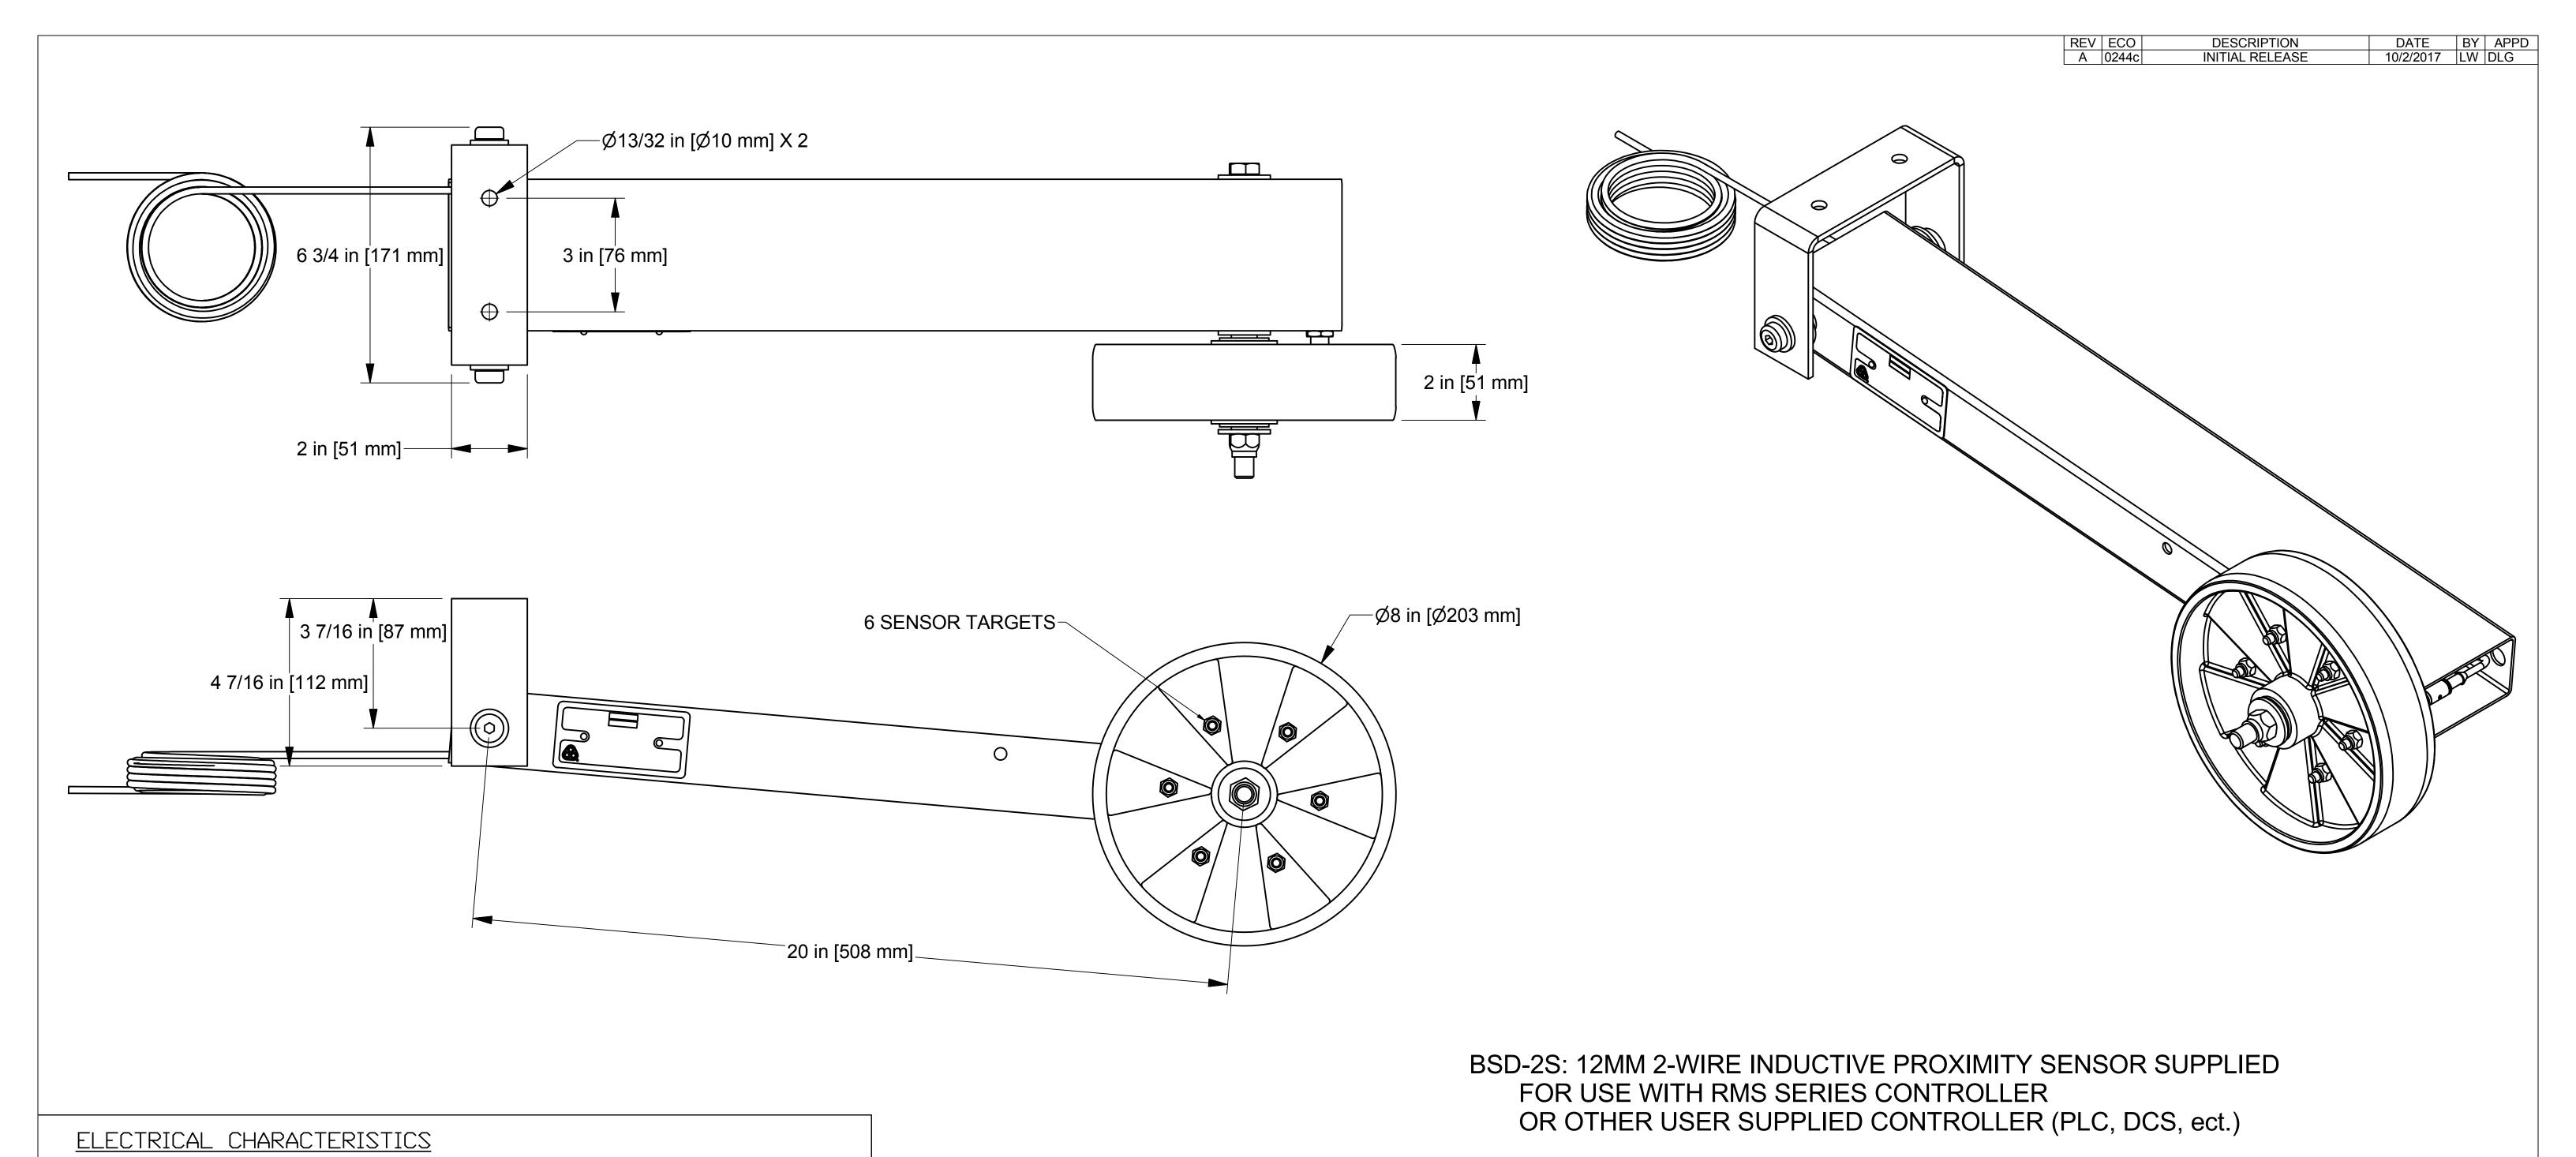

USER SUPPLIED INDUCTIVE SENSOR

BSD-3S: 12MM 3-WIRE INDUCTIVE PROXIMITY SENSOR SUPPLIED FOR USE WITH MSD-800 SERIES CONTROLLER WITH READOUT OR OTHER USER SUPPLIED CONTROLLER (PLC, DCS, ect.)

BSD-0S: NO SENSOR SUPPLIED.

USER SUPPLIES 12MM (1/2") INDUCTIVE PROXIMITY SENSOR AND CONTROLLER

| DRAWN<br>LW                              | 3/22/2017  | Con                                                            | veyor Components Compar                                                                | าy  |
|------------------------------------------|------------|----------------------------------------------------------------|----------------------------------------------------------------------------------------|-----|
| CHECKED                                  |            | 1 (CC) 17                                                      | Division of Material Control, Inc.<br>30 Seltzer Road, Croswell, Michigan 48422 U.S.A. |     |
| DLG                                      | 11/16/2017 | TITLE                                                          | to select read, crossing management to the selection in                                |     |
| APPROVED                                 |            | 1                                                              |                                                                                        |     |
| DLG                                      | 11/16/2017 |                                                                |                                                                                        |     |
| PART                                     |            | 1BSD Belt !                                                    | Speed Detector                                                                         |     |
| BSD-2S                                   |            |                                                                |                                                                                        |     |
| THIS PRINT IS PROPERTY OF CONVEYOR       |            | Drawing is computer generated, and print might not be to scale |                                                                                        |     |
| COMPONENTS CO., AND                      |            | SIZE                                                           | DWG NO                                                                                 | REV |
| MAY NOT BE USED IN WHOLE OR PART WITHOUT |            | D                                                              | D1310010.dwg                                                                           | A   |
| WRITTEN PERMISSION.                      |            | SCALE                                                          | SHEET 1 OF 1                                                                           | -   |